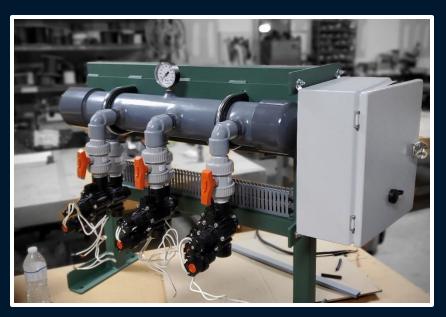

## H2O Fido™ Standard Series Water System

Automated Control for Your K9 Splash Pad.

OUR STANDARD SERIES WATER SYSTEMS offer all the basic functions of our Premium systems but at a more affordable price range. Each is professionally assembled including easy mount rack, choreographing valves and enclosed computer operating system. The PLC controller is contained in a NEMA4X rated enclosure and includes plug-and-play settings that are programed through a laptop PC.