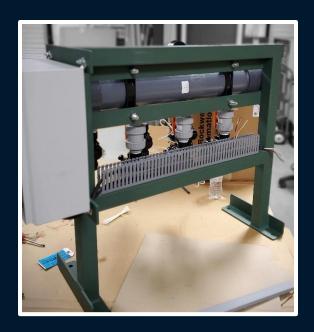

## H2O Fido™ Standard Series Water System

Automated Control for Your K9 Splash Pad.

OUR STANDARD SERIES WATER SYSTEMS offer all the basic functions of our Premium systems but at a more affordable price range. Each is professionally assembled including easy mount rack, choreographing valves and enclosed computer operating system. The PLC controller is contained in a NEMA4X rated enclosure and includes plug-and-play settings that are programed through a laptop PC.