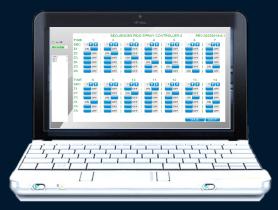

## H2O Fido™ Standard Series Water System

Automated Control for Your K9 Splash Pad.

OUR STANDARD SERIES WATER SYSTEMS offer all the basic functions of our Premium systems but at a more affordable price range. Each is professionally assembled including easy mount rack, choreographing valves and enclosed computer operating system. The PLC controller is contained in a NEMA4X rated enclosure and includes plug-and-play settings that are programed through a laptop PC.

- ✓ Starts with H2O Fido™ Touch Activator
- ✓ Independent valve sequencing 2 8 zones
- ✓ Operates up to two separate pads
- ✓ Puddle Play™ Compatible
- ✓ Unlimited sequencing variations
- ✓ Choose operation and run-time duration
- ✓ Choose Days and Hours of operation
- ✓ Touch and Toggle display through your Laptop PC