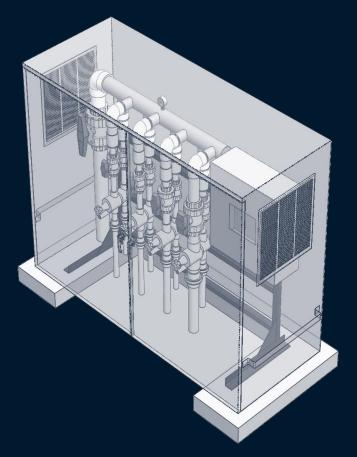

## H2O Fido<sup>™</sup> Premium Water System Kiosk Commercial Grade Automation for K9 Splash Pads

H2O Fido Premium water system kiosks offer our most complete, secure and comprehensive control of your splash pad. They include a manifold assembly with 304 stainless steel header and our Premium splash pad controller with the best Siemens® components to control up to 24 different spray effects. You will also get the water saving advantages that these systems avail you of like operating times, operating days of the week and even preset water usage control programs. Each includes a locking, steel enclosure to keep everything secure in most any setting or environment.