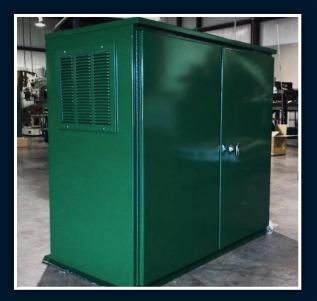

## H2O Fido<sup>™</sup> Premium Water System Kiosk Commercial Grade Automation for K9 Splash Pads

H2O Fido Premium water system kiosks offer our most complete, secure and comprehensive control of your splash pad. They include a manifold assembly with 304 stainless steel header and our Premium splash pad controller with the best Siemens® components to control up to 24 different spray effects. You will also get the water saving advantages that these systems avail you of like operating times, operating days of the week and even preset water usage control programs. Each includes a locking, steel enclosure to keep everything secure in most any setting or environment.